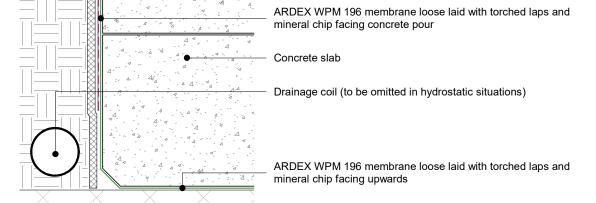

## \*Drainage coil omitted in hydrostatic situations ARDEX DRS 10 GC drainage, high density insulation or combination with ARDEX DRS 10 GC installed over HD insulation ARDEX WPM 195 applied over ARDEX WPM 240 or ARDEX WPM 247 primer Concrete wall