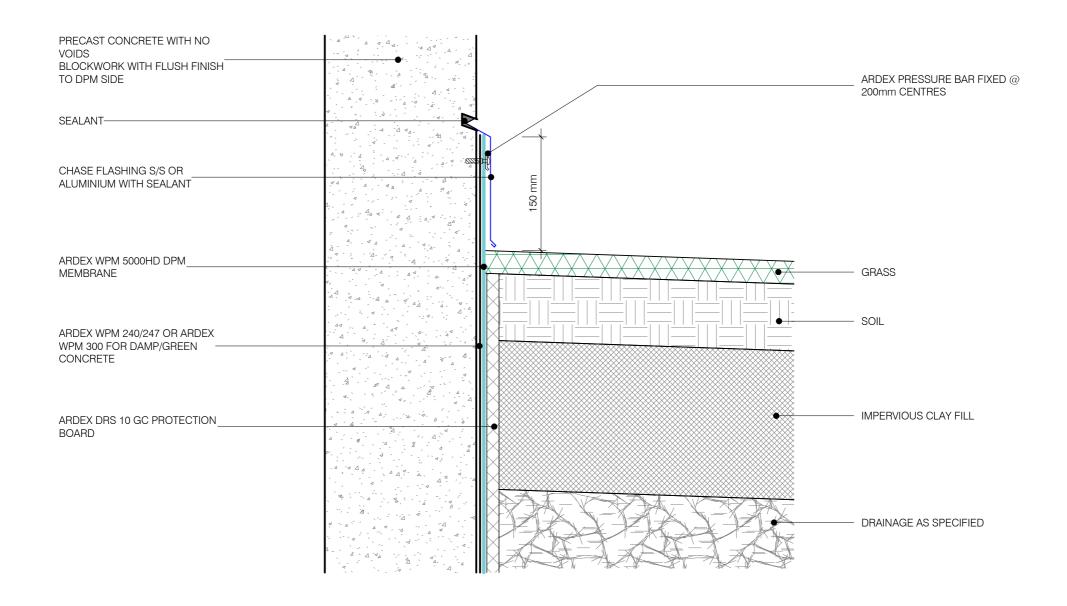

**WPM 5000HD** 

d in this drawing are accurate and represent our knowledge and is the information in good faith with no representations or warranties

eletimon at the time of design and publication. Addre reserves the right to change the information without prior rotice. Addre provides the information in good faith with no representations or warranties eletin implied or otherwise), and will not be liable for any losses or damages (whether direct, indirect or consequential) whatsoever, whether in contract, negligence or any other action, arising out of or inecion with the use, or inability to use, the information.

CHASE FLASHING TERMINATION

DWG NO. AS-05(HD)

DATE 21.08.2022 SCALE @ 1A45