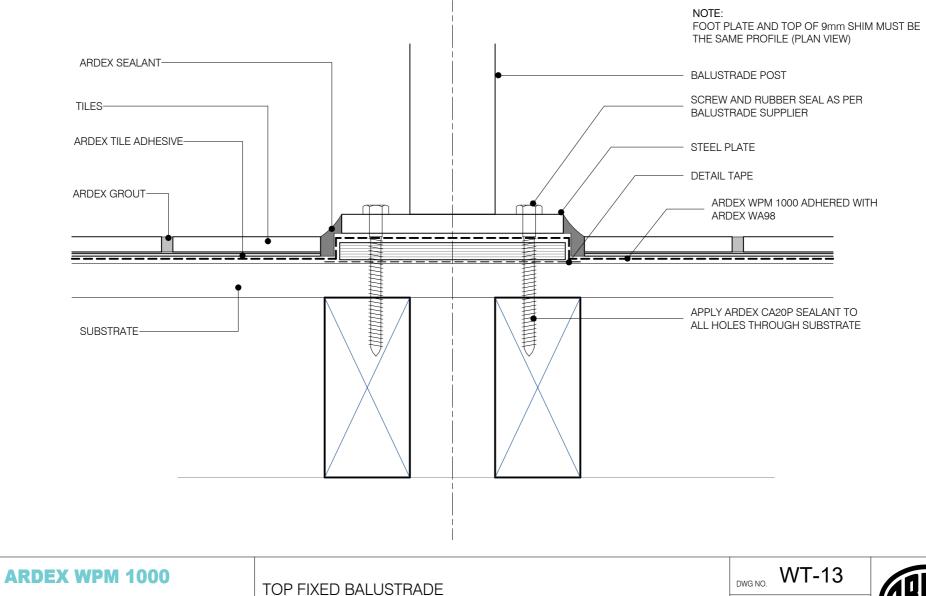

NOTE: WPM 1000 MUST NOT BE LEFT EXPOSED. SUITABLE OVERLAYING SYSTEMS INCLUDE. TILES DIRECTLY BONDED. TILES ON ARDEX UD150. TILES/PAVERS ON SUPPORT JACKS. ANY EXPOSED ARDEX WPM 1000 MUST BE COATED WITH ARDEX WPM 170 OR A COVER STRIP OF WPM 715 APPLIED.