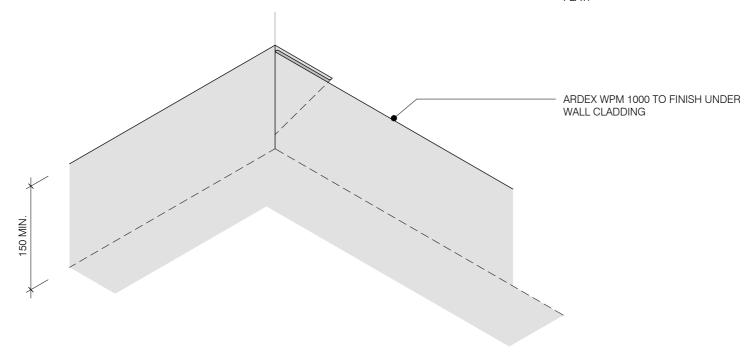

## NOTE:

WITHOUT CUTTING ARDEX WPM 1000 SIMPLY FOLD A 'PIG'S EAR' CORNER AS SHOWN. THE ANGLE FOLD SHOULD BE BEHIND THE MAIN SHEET AND WELDED FLAT.

**ARDEX WPM 1000** 

incidations. A close makes every reasonable efforts ensure that the bechnical deballs, economications and other information contained in this disaving are accusted and represent our formations are of the information contained in this disaving are accusted and represent our formation. And experiment after their one design and publication, for secretary their supports part of provides the enhancing in ground that with no representations or sumanties whether project or otherwise, and will not be label to rany please or disavages (whether direct, indirect or consequentially whatoover, whether in contact, negligence or any other action, arising out of or in contact, middle use, or incidently to use, the information.

3D - INTERNAL CORNER

 $_{\text{DWG NO.}}$  WT-18

DATE

13/07/2022 NOT TO SCALE