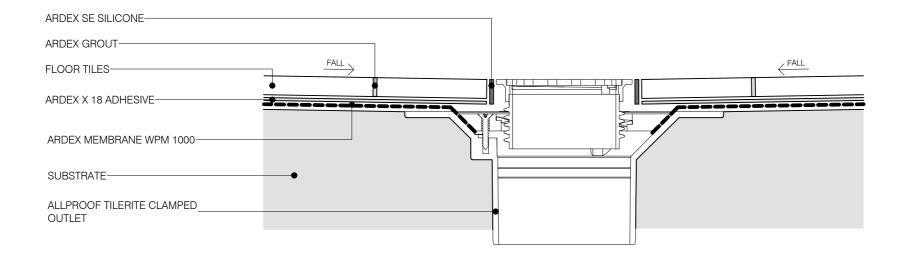

NOTE:

WPM 1000 MUST NOT BE LEFT EXPOSED.
SUITABLE OVERLAYING SYSTEMS INCLUDE.
TILES DIRECTLY BONDED.
TILES ON ARDEX UD150.
TILES ON ARDEX UD150.
TILES/PAVERS ON SUPPORT JACKS.
ANY EXPOSED ARDEX WPM 1000 MUST BE COATED WITH ARDEX WPM 170 OR A COVER STRIP OF WPM 715 APPLIED.

WPM 1000 CLAMP WASTE
SHEET TITLE
SHEET TITLE

DWG NO. WT-20

DATE 13/07/2022 SCALE 1:2 @ A4