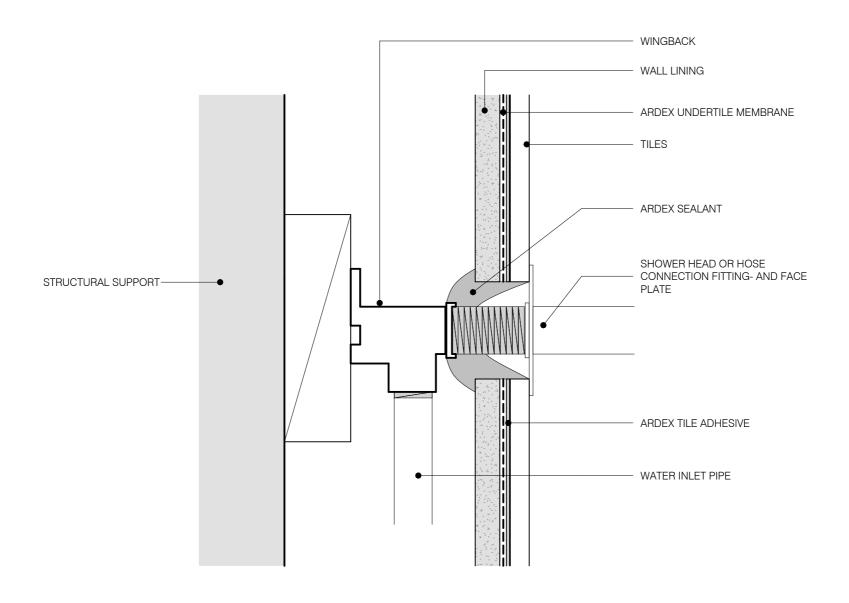

TYPICAL SHOWER HEAD OR FLEXIBLE HOSE CONNECTION

DWG NO. AWW-23

DATE 12.07.2022

SCALE 1:2 @ A4