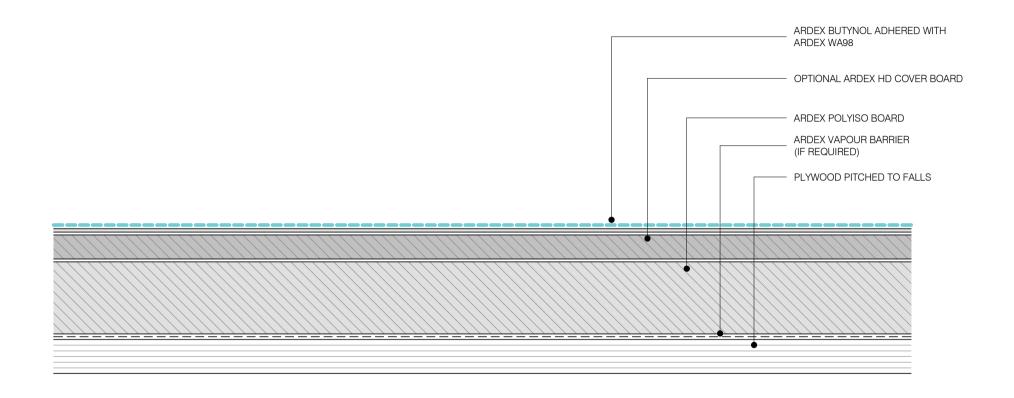

DWG NO. AB-29

NOTE: FOR FASTENING OR FIXING PATTERN DEPENDENT ON WIND ZONE/R VALUES. CONSULT WITH AN ARDEX REPRESENTATIVE

**ARDEX BUTYNOL** 

WARM ROOF SYSTEM - PLYWOOD

DWG NO. AB-30