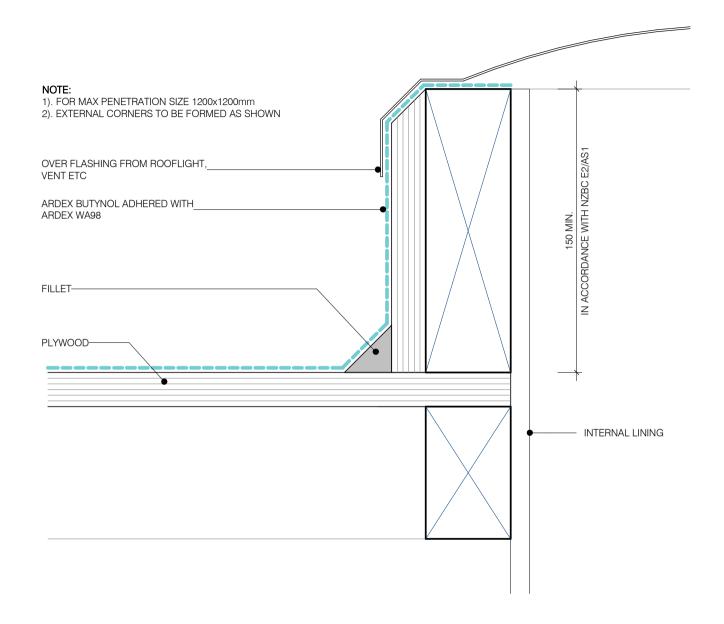

DWG NO. AB-14

ONE WAY SUBSTRATE VENTILATOR

DWG NO. AB-16

PIPE PENETRATION

DWG NO. AB-17

PLANT EQUIPMENT SUPPORTS

DWG NO. AB-19