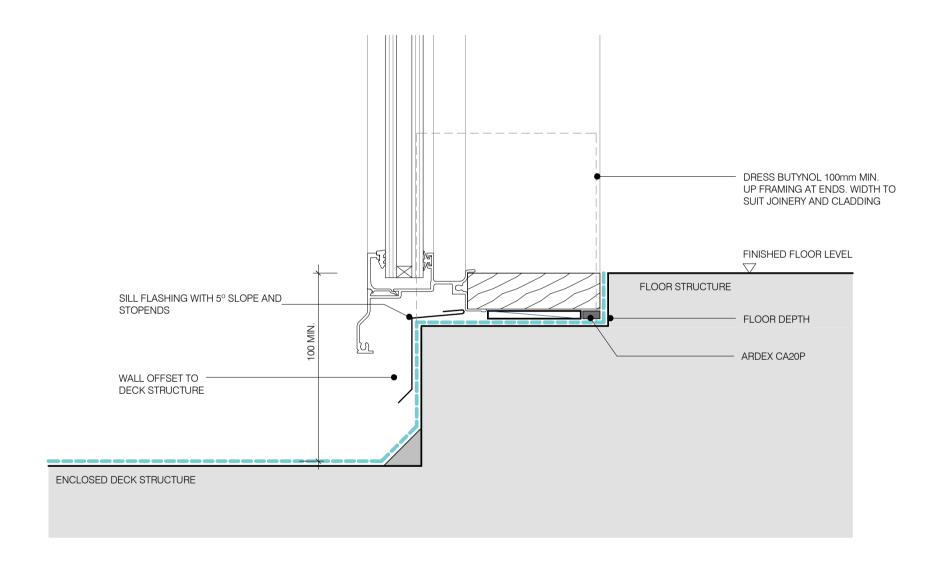

DWG NO. AB-00

DATE

05/04/2019 NOT TO SCALE

THRESHOLD AT OPENING - REBATED

DWG NO. AB-01

THRESHOLD AT OPENING

DWG NO. AB-02

BOTTOM PLATE WALL - DIRECT FIXED