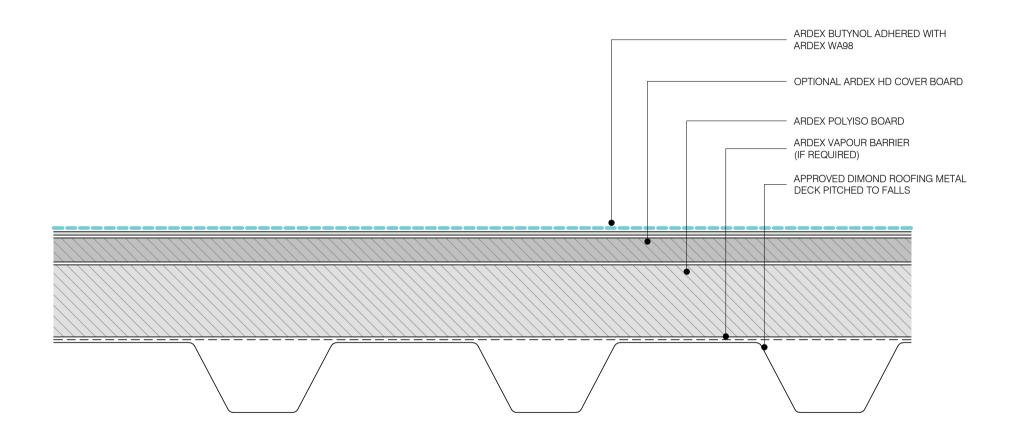

**ARDEX BUTYNOL** 

WARM ROOF SYSTEM - CONCRETE
SHEET TITLE

DWG NO. AB-28

NOTE: FOR FASTENING OR FIXING PATTERN DEPENDENT ON WIND ZONE/R VALUES. CONSULT WITH AN ARDEX REPRESENTATIVE

**ARDEX BUTYNOL** 

WARM ROOF SYSTEM - METAL DECK

DWG NO. AB-29

NOTE: FOR FASTENING OR FIXING PATTERN DEPENDENT ON WIND ZONE/R VALUES. CONSULT WITH AN ARDEX REPRESENTATIVE

**ARDEX BUTYNOL** 

WARM ROOF SYSTEM - PLYWOOD

DWG NO. AB-30