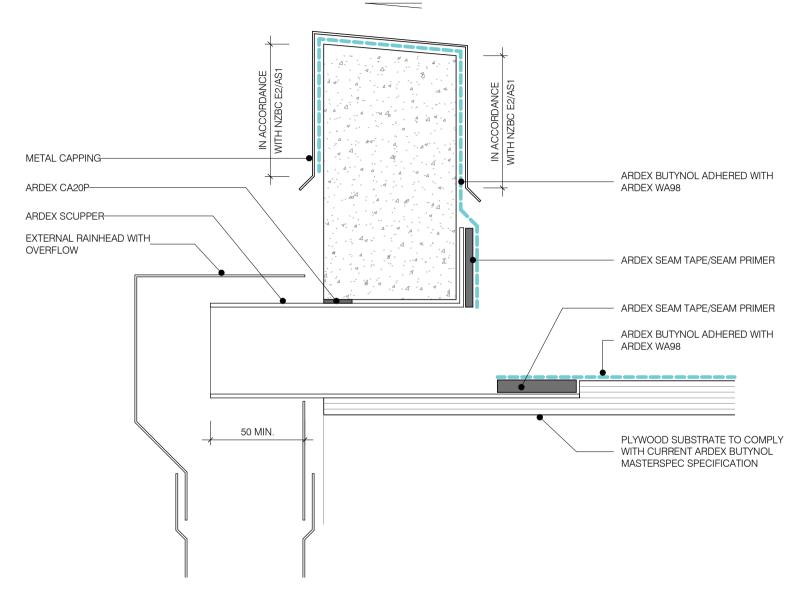

ING - REBATED

DWG NO. AB-01





THRESHOLD AT OPENING

DWG NO. AB-02





BOTTOM PLATE WALL - DIRECT FIXED

DWG NO. AB-03



# NOTE: 1). INTERNAL CORNERS TO BE FORMED AS PER DETAIL 2). DIMENSIONS ARE SHOWN TO BUTYNOL. HOWEVER, WHERE THERE IS ADDITIONAL MATERIAL APPLIED OVER THE BUTYNOL ALL DIMENSIONS SHALL APPLY TO THE HIGHEST LEVEL OF THE WEARING SURFACE CLADDING-CAVITY-CARRY BUTYNOL UP BEHIND WRAP AND PAST THE BOTTOM PLATE OF THE WALL FRAMING CAVITY BASE CLOSURE-FINISHED FLOOR LEVEL FLOOR STRUCTURE 150 MIN. 100 MIN. DRIP EDGE 35 MIN. ENCLOSED DECK STRUCTURE

### **ARDEX BUTYNOL**

BOTTOM PLATE WALL - CAVITY

DWG NO. AB-04





INTERNAL CENTRAL





INTERNAL GUTTER

DWG NO. AB-06





BOX GUTTER & PARAPET DOWNTURN

DWG NO. AB-07





OVERFLOW SHEET TITLE

DWG NO. AB-08



### 5.0° MIN.



### **ARDEX BUTYNOL**

SCUPPER OUTLET

DWG NO. AB-09





EAVES & VERGE SHEET TITLE

DWG NO. AB-10





SPOUTING SHEET TITLE DWG NO. AB-11





ROOF PENETRATION

DWG NO. AB-12





#### NOTE:

ARDEX BUTYNOL IS ADHERED WITH ARDEX WA98 ADHESIVE INTO SQUARE CHASE AND FINISHED WITH ARDEX CA20P SEALANT

ARDEX BUTYNOL

FLASHING INTO CONCRETE WALLS - CHASE

DWG NO. AB-13





FLASHING INTO CONCRETE WALLS - MECHANICAL

DWG NO. AB-14





ONE WAY SUBSTRATE VENTILATOR

DWG NO. AB-16





PIPE PENETRATION

DWG NO. AB-17





PLANT EQUIPMENT SUPPORTS

DWG NO. AB-19



#### NOTE:

ALL JOINTS BETWEEN SUBSTRATE SHEETS OF PLYWOOD SHOULD BE TAPED TO PREVENT STRESSING OF THE ARDEX BUTYNOL IN CASE OF MARKED TIMBER MOVEMENT



**ARDEX BUTYNOL** 

TAPING SUBSTRATE

DWG NO. AB-20





SEISMIC JOINT

DWG NO. A