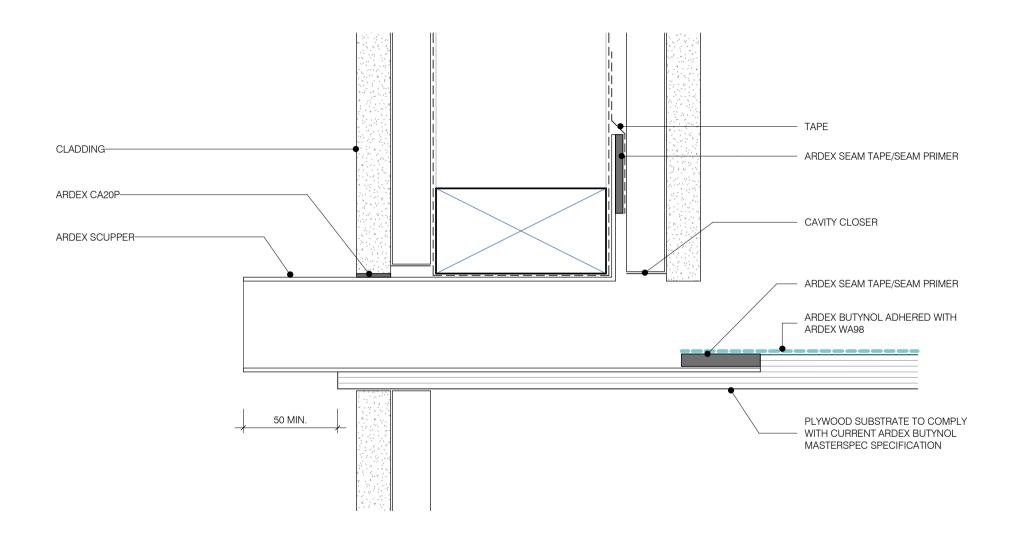

### **ARDEX BUTYNOL**

SCUPPER OUTLET

DWG NO. AB-09

EAVES & VERGE SHEET TITLE

DWG NO. AB-10

SPOUTING SHEET TITLE DWG NO. AB-11

ROOF PENETRATION

DWG NO. AB-12