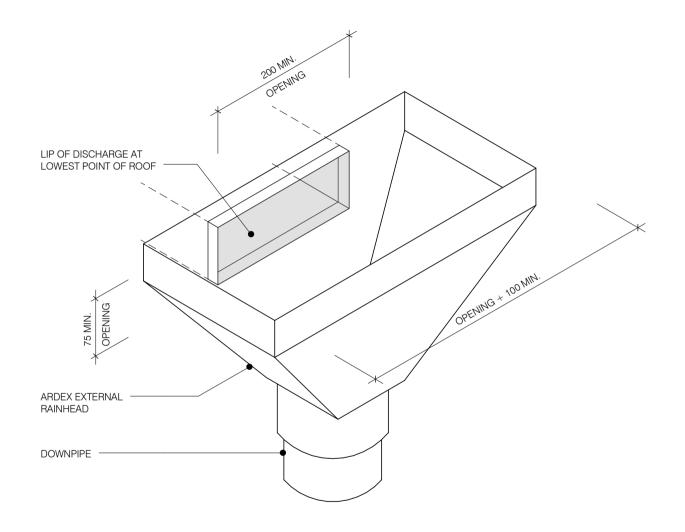

E

DWG NO. AB-10





SPOUTING SHEET TITLE DWG NO. AB-11





ROOF PENETRATION

DWG NO. AB-12





#### NOTE:

ARDEX BUTYNOL IS ADHERED WITH ARDEX WA98 ADHESIVE INTO SQUARE CHASE AND FINISHED WITH ARDEX CA20P SEALANT

ARDEX BUTYNOL

FLASHING INTO CONCRETE WALLS - CHASE

DWG NO. AB-13





FLASHING INTO CONCRETE WALLS - MECHANICAL

DWG NO. AB-14





ONE WAY SUBSTRATE VENTILATOR

DWG NO. AB-16





PIPE PENETRATION

DWG NO. AB-17





PLANT EQUIPMENT SUPPORTS

DWG NO. AB-19



#### NOTE:

ALL JOINTS BETWEEN SUBSTRATE SHEETS OF PLYWOOD SHOULD BE TAPED TO PREVENT STRESSING OF THE ARDEX BUTYNOL IN CASE OF MARKED TIMBER MOVEMENT



**ARDEX BUTYNOL** 

TAPING SUBSTRATE

DWG NO. AB-20





SEISMIC JOINT

DWG NO. AB-21







CONSTRUCTION JOINT SHEET TITLE

DWG NO. AB-22





DWG NO. AB-23













**AB-27** DWG NO.

05/04/2019 DATE





NOTE: FOR FASTENING OR FIXING PATTERN DEPENDENT ON WIND ZONE/R VALUES. CONSULT WITH AN ARDEX REPRESENTATIVE

**ARDEX BUTYNOL** 

WARM ROOF SYSTEM - CONCRETE
SHEET TITLE

DWG NO. AB-28





NOTE: FOR FASTENING OR FIXING PATTERN DEPENDENT ON WIND ZONE/R VALUES. CONSULT WITH AN ARDEX REPRESENTATIVE

**ARDEX BUTYNOL** 

WARM ROOF SYSTEM - METAL DECK

DWG NO. AB-29





NOTE: FOR FASTENING OR FIXING PATTERN DEPENDENT ON WIND ZONE/R VALUES. CONSULT WITH AN ARDEX REPRESENTATIVE

**ARDEX BUTYNOL** 

WARM ROOF SYSTEM - PLYWOOD

DWG NO. AB-30