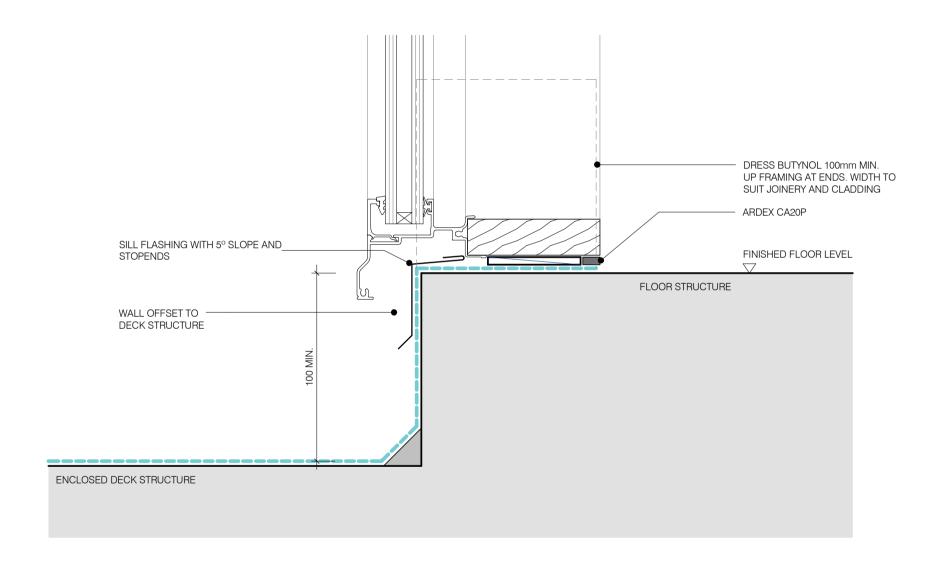

DWG NO. AB-00

DATE

05/04/2019 NOT TO SCALE

THRESHOLD AT OPENING - REBATED

DWG NO. AB-01

THRESHOLD AT OPENING

DWG NO. AB-02

BOTTOM PLATE WALL - DIRECT FIXED