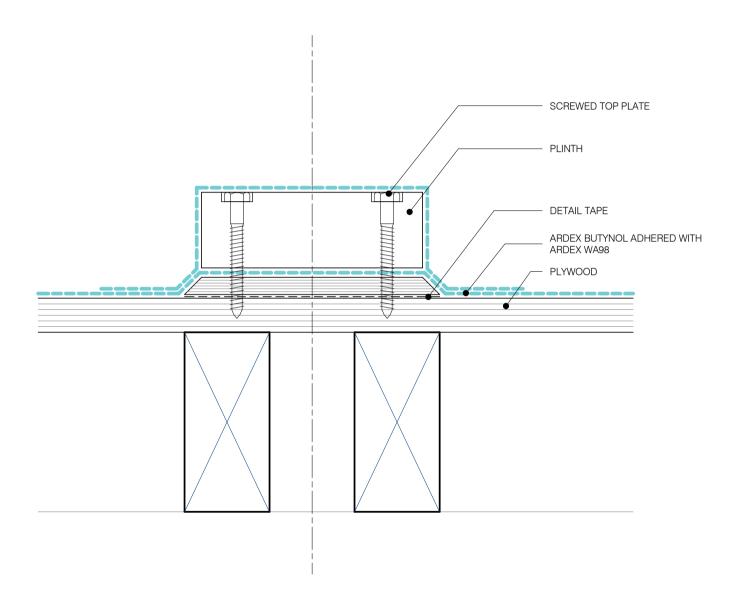

DWG NO. AB-14

ONE WAY SUBSTRATE VENTILATOR

DWG NO. AB-16

PIPE PENETRATION

DWG NO. AB-17

PLANT EQUIPMENT SUPPORTS

DWG NO. AB-19