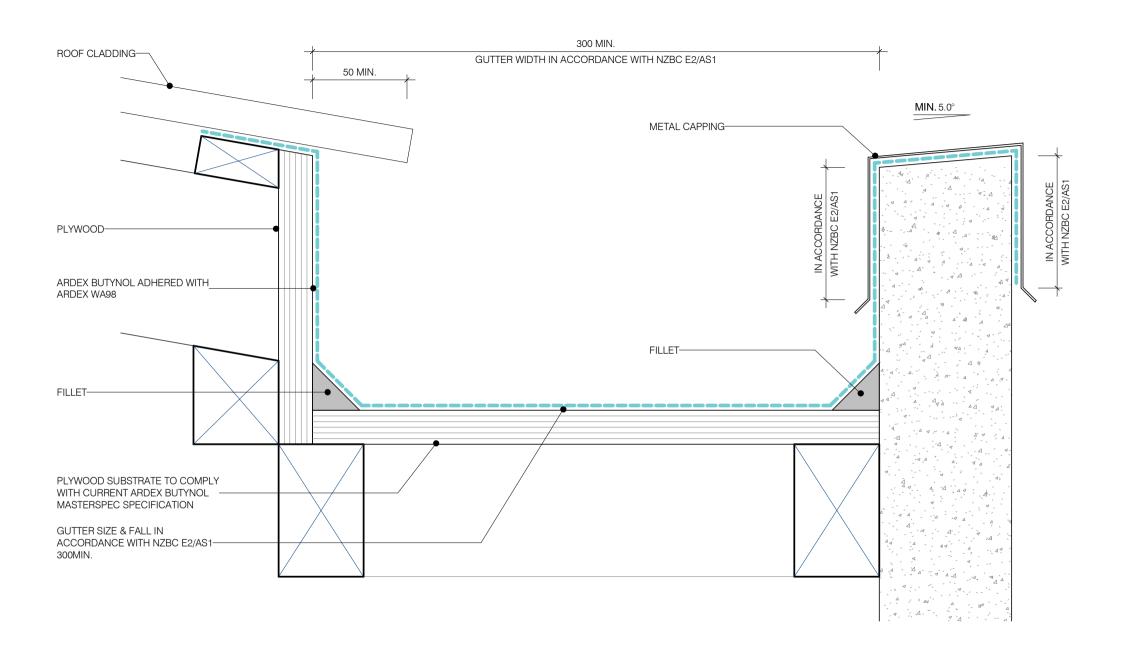

### **ARDEX BUTYNOL**

BOTTOM PLATE WALL - CAVITY

DWG NO. AB-04

INTERNAL CENTRAL

INTERNAL GUTTER

DWG NO. AB-06

BOX GUTTER & PARAPET DOWNTURN

DWG NO. AB-07