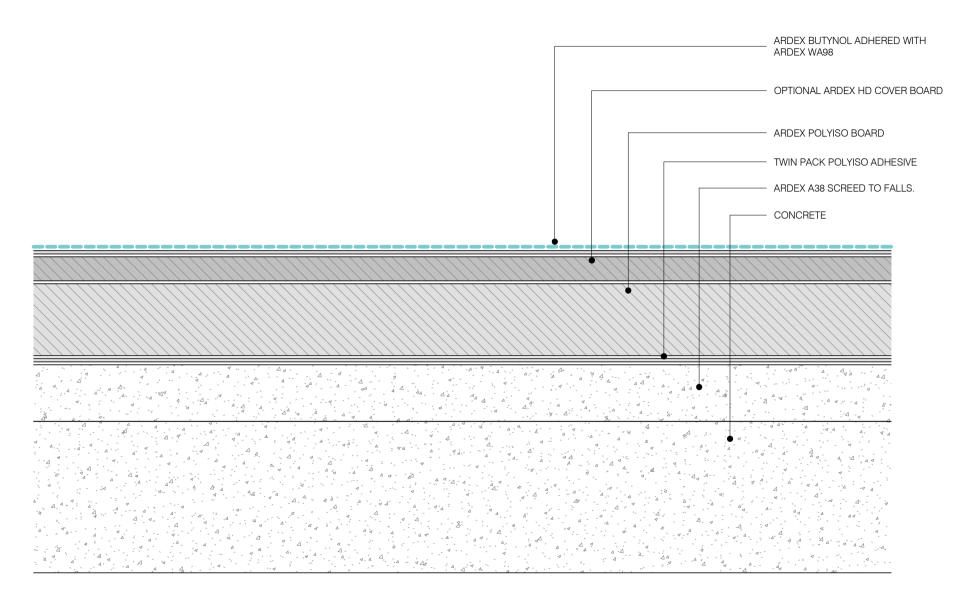

**ARDEX BUTYNOL** 

WARM ROOF SYSTEM - CONCRETE
SHEET TITLE

DWG NO. AB-28

NOTE: FOR FASTENING OR FIXING PATTERN DEPENDENT ON WIND ZONE/R VALUES. CONSULT WITH AN ARDEX REPRESENTATIVE

**ARDEX BUTYNOL** 

WARM ROOF SYSTEM - METAL DECK