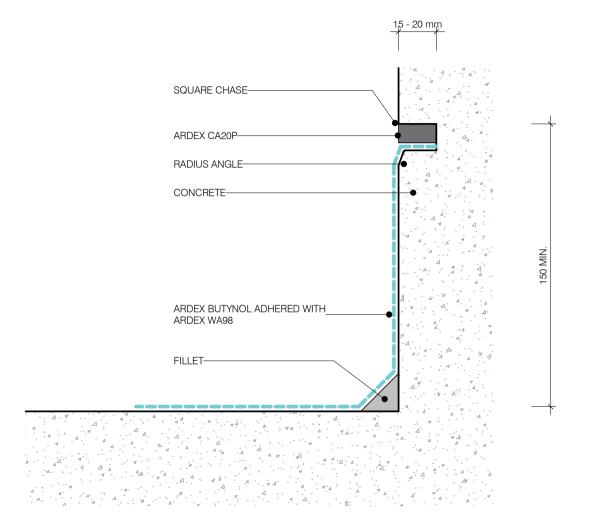

#### NOTE:

ARDEX BUTYNOL IS ADHERED WITH ARDEX WA98 ADHESIVE INTO SQUARE CHASE AND FINISHED WITH ARDEX CA20P SEALANT

ARDEX BUTYNOL

FLASHING INTO CONCRETE WALLS - CHASE

DWG NO. AB-13

FLASHING INTO CONCRETE WALLS - MECHANICAL