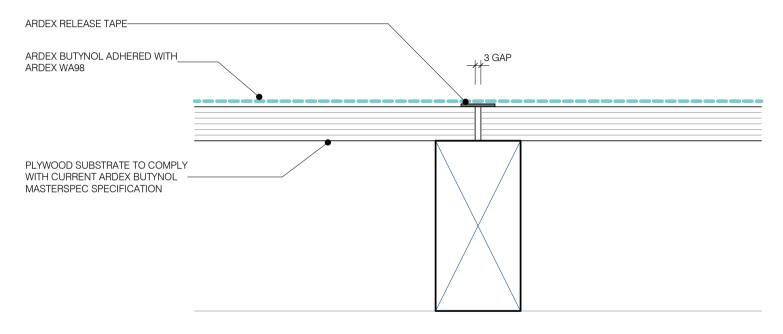

#### NOTE:

ALL JOINTS BETWEEN SUBSTRATE SHEETS OF PLYWOOD SHOULD BE TAPED TO PREVENT STRESSING OF THE ARDEX BUTYNOL IN CASE OF MARKED TIMBER MOVEMENT

**ARDEX BUTYNOL** 

TAPING SUBSTRATE

DWG NO. AB-20

SEISMIC JOINT