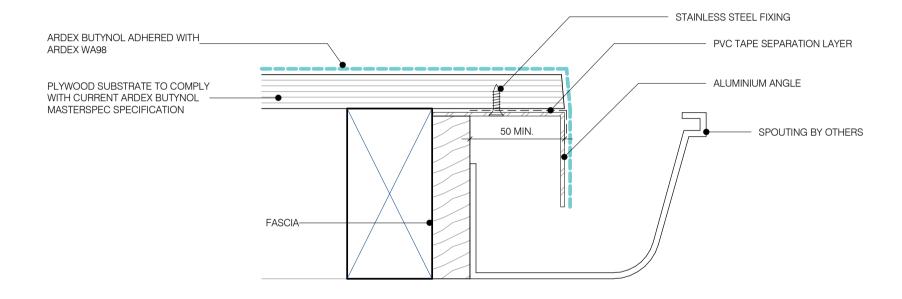

### **ARDEX BUTYNOL**

SCUPPER OUTLET

DWG NO. AB-09

EAVES & VERGE SHEET TITLE

DWG NO. AB-10

SPOUTING SHEET TITLE DWG NO. AB-11

ROOF PENETRATION

DWG NO. AB-12