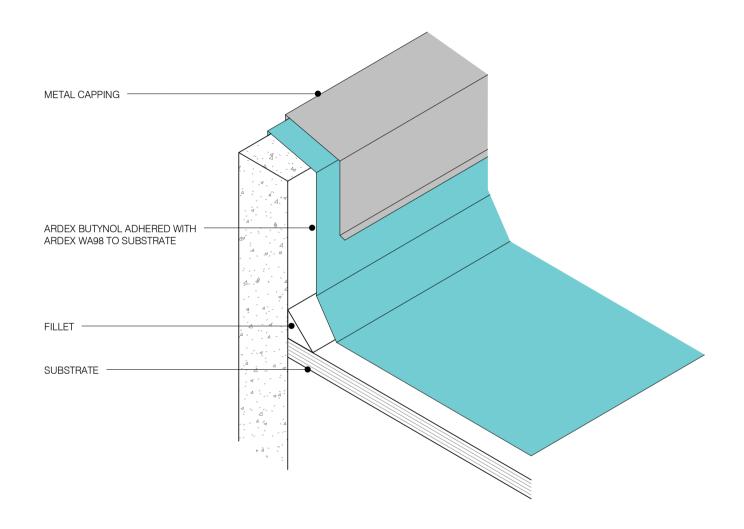

#### NOTE:

ARDEX BUTYNOL IS ADHERED WITH ARDEX WA98 ADHESIVE INTO SQUARE CHASE AND FINISHED WITH ARDEX CA20P SEALANT

ARDEX BUTYNOL

FLASHING INTO CONCRETE WALLS - CHASE

DWG NO. AB-13

FLASHING INTO CONCRETE WALLS - MECHANICAL