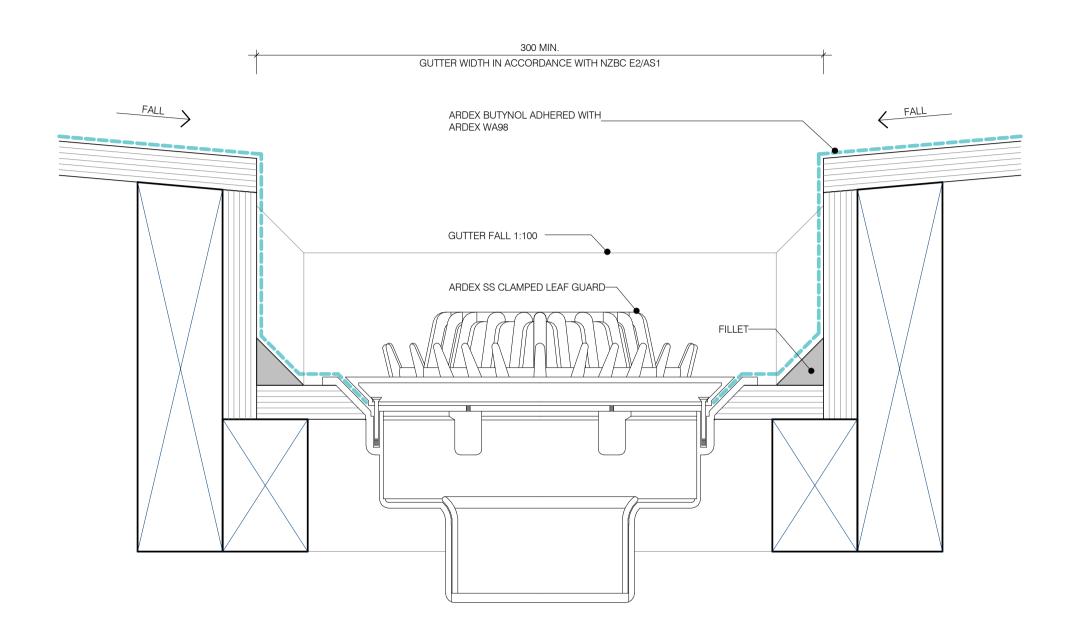

### **ARDEX BUTYNOL**

BOTTOM PLATE WALL - CAVITY

DWG NO. AB-04

INTERNAL CENTRAL

INTERNAL GUTTER

DWG NO. AB-06

BOX GUTTER & PARAPET DOWNTURN

DWG NO. AB-07