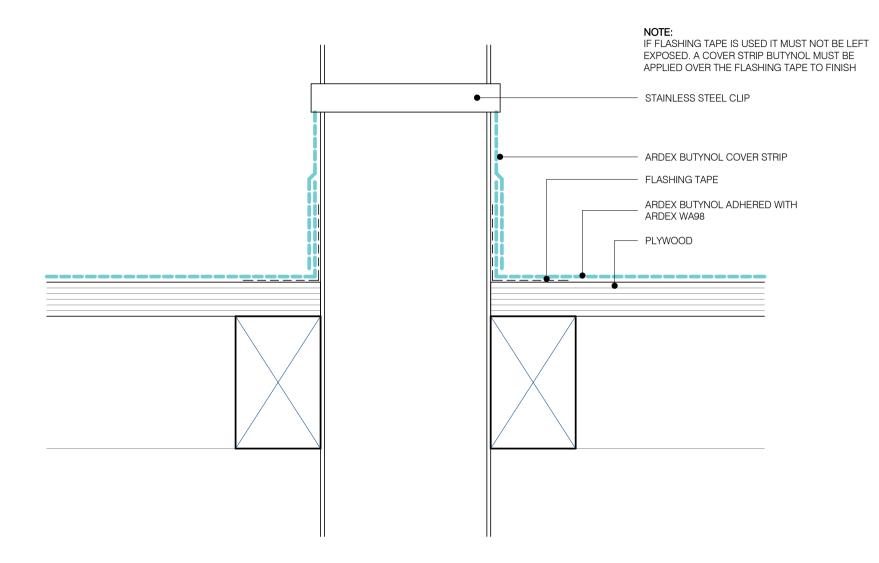

DWG NO. AB-14

ONE WAY SUBSTRATE VENTILATOR

DWG NO. AB-16

PIPE PENETRATION

DWG NO. AB-17

PLANT EQUIPMENT SUPPORTS

DWG NO. AB-19