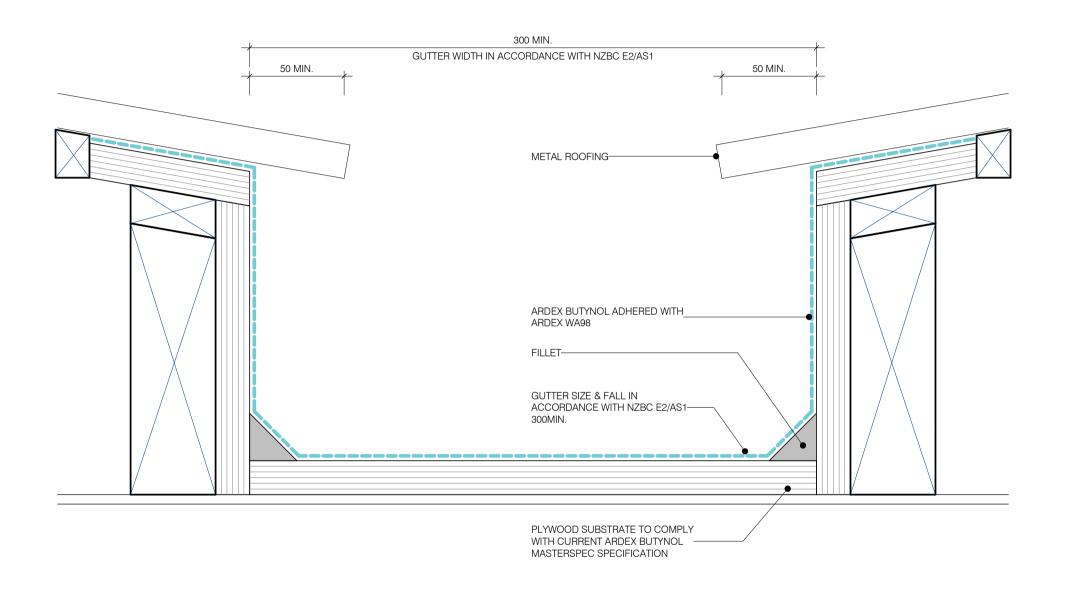

### **ARDEX BUTYNOL**

BOTTOM PLATE WALL - CAVITY

DWG NO. AB-04

INTERNAL CENTRAL

INTERNAL GUTTER

DWG NO. AB-06

BOX GUTTER & PARAPET DOWNTURN

DWG NO. AB-07