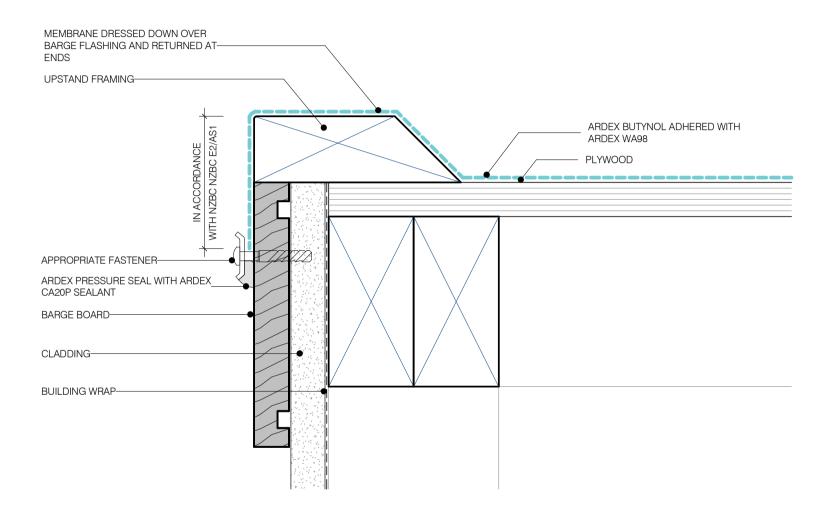

DWG NO. AB-14

ONE WAY SUBSTRATE VENTILATOR

DWG NO. AB-16

PIPE PENETRATION

DWG NO. AB-17

PLANT EQUIPMENT SUPPORTS

DWG NO. AB-19