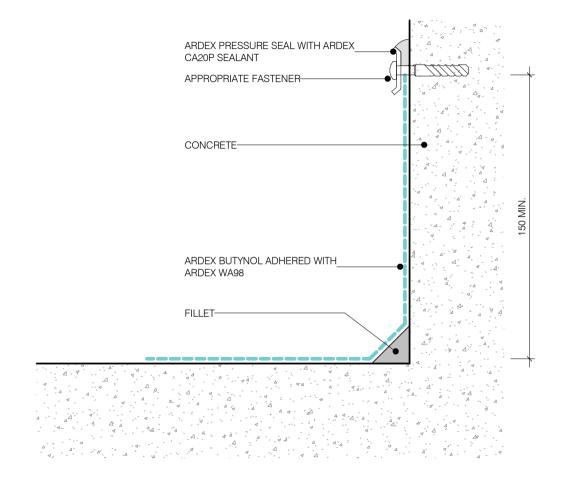

DWG NO. AB-14

ONE WAY SUBSTRATE VENTILATOR

DWG NO. AB-16

PIPE PENETRATION

DWG NO. AB-17

PLANT EQUIPMENT SUPPORTS

DWG NO. AB-19