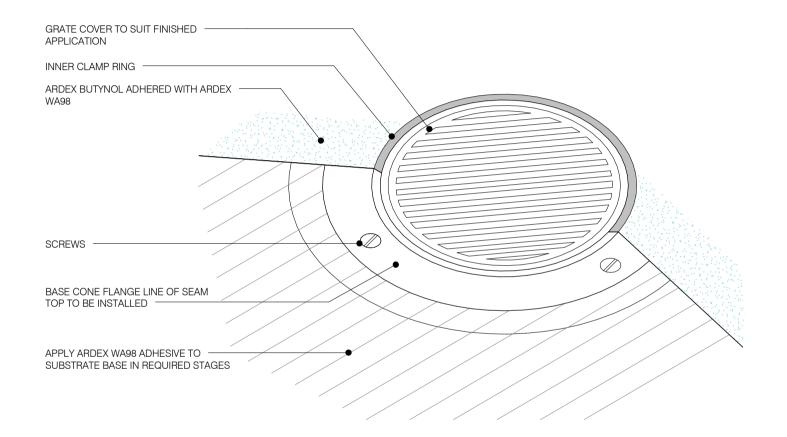

### **ARDEX BUTYNOL**

SCUPPER OUTLET

DWG NO. AB-09

EAVES & VERGE SHEET TITLE

DWG NO. AB-10

SPOUTING SHEET TITLE DWG NO. AB-11

ROOF PENETRATION

DWG NO. AB-12