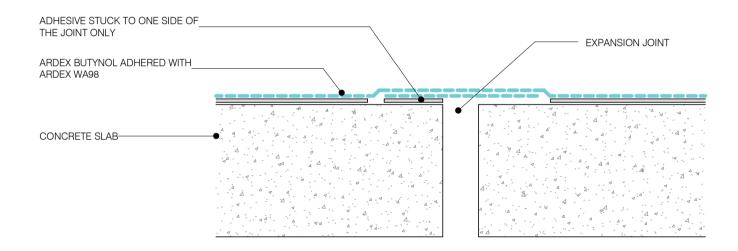

DWG NO. AB-21

CONSTRUCTION JOINT SHEET TITLE

DWG NO. AB-22

DWG NO. AB-23

**AB-27** DWG NO.

05/04/2019 DATE

NOTE: FOR FASTENING OR FIXING PATTERN DEPENDENT ON WIND ZONE/R VALUES. CONSULT WITH AN ARDEX REPRESENTATIVE