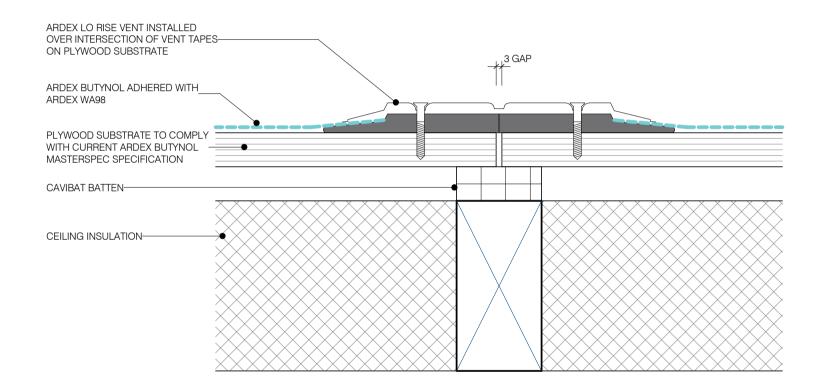

DWG NO. AB-29

NOTE: FOR FASTENING OR FIXING PATTERN DEPENDENT ON WIND ZONE/R VALUES. CONSULT WITH AN ARDEX REPRESENTATIVE

**ARDEX BUTYNOL** 

WARM ROOF SYSTEM - PLYWOOD

DWG NO. AB-30