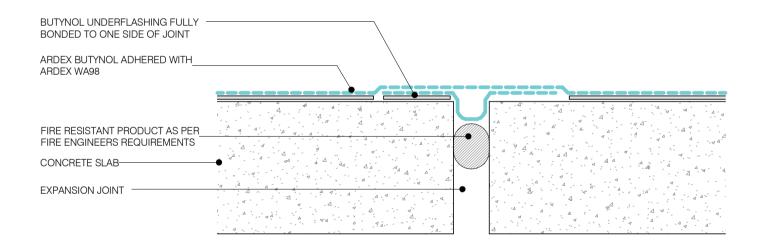

DWG NO. AB-21

CONSTRUCTION JOINT SHEET TITLE

DWG NO. AB-22

DWG NO. AB-23

**AB-27** DWG NO.

05/04/2019 DATE

NOTE: FOR FASTENING OR FIXING PATTERN DEPENDENT ON WIND ZONE/R VALUES. CONSULT WITH AN ARDEX REPRESENTATIVE