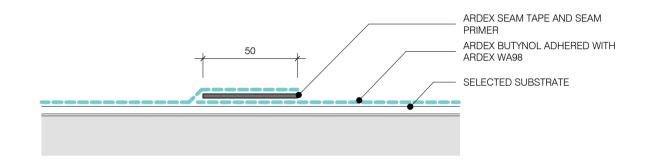

#### NOTE:

ALL JOINTS BETWEEN SUBSTRATE SHEETS OF PLYWOOD SHOULD BE TAPED TO PREVENT STRESSING OF THE ARDEX BUTYNOL IN CASE OF MARKED TIMBER MOVEMENT

**ARDEX BUTYNOL** 

TAPING SUBSTRATE

DWG NO. AB-20

SEISMIC JOINT