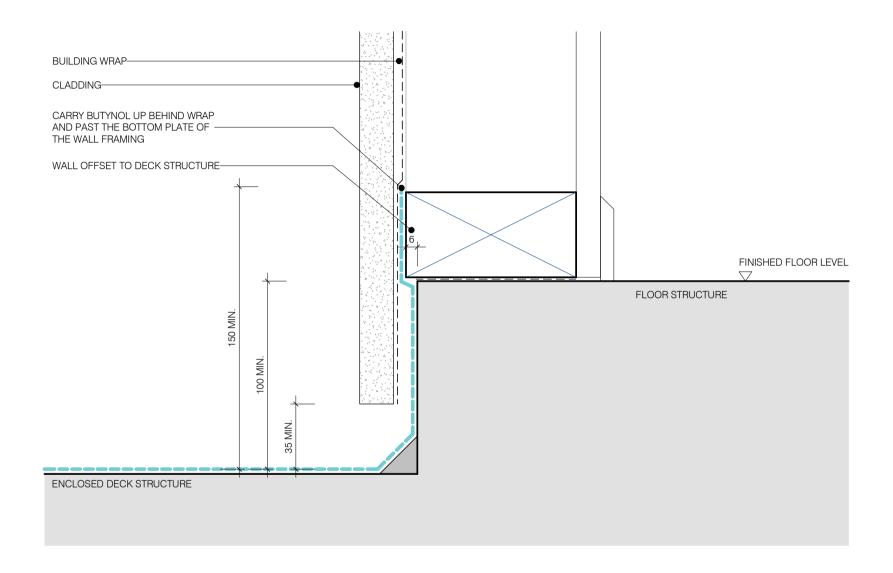

DWG NO. AB-03

# NOTE: 1). INTERNAL CORNERS TO BE FORMED AS PER DETAIL 2). DIMENSIONS ARE SHOWN TO BUTYNOL. HOWEVER, WHERE THERE IS ADDITIONAL MATERIAL APPLIED OVER THE BUTYNOL ALL DIMENSIONS SHALL APPLY TO THE HIGHEST LEVEL OF THE WEARING SURFACE CLADDING-CAVITY-CARRY BUTYNOL UP BEHIND WRAP AND PAST THE BOTTOM PLATE OF THE WALL FRAMING CAVITY BASE CLOSURE-FINISHED FLOOR LEVEL FLOOR STRUCTURE 150 MIN. 100 MIN. DRIP EDGE 35 MIN. ENCLOSED DECK STRUCTURE

### **ARDEX BUTYNOL**

BOTTOM PLATE WALL - CAVITY

DWG NO. AB-04

INTERNAL CENTRAL

INTERNAL GUTTER

DWG NO. AB-06

BOX GUTTER & PARAPET DOWNTURN

DWG NO. AB-07