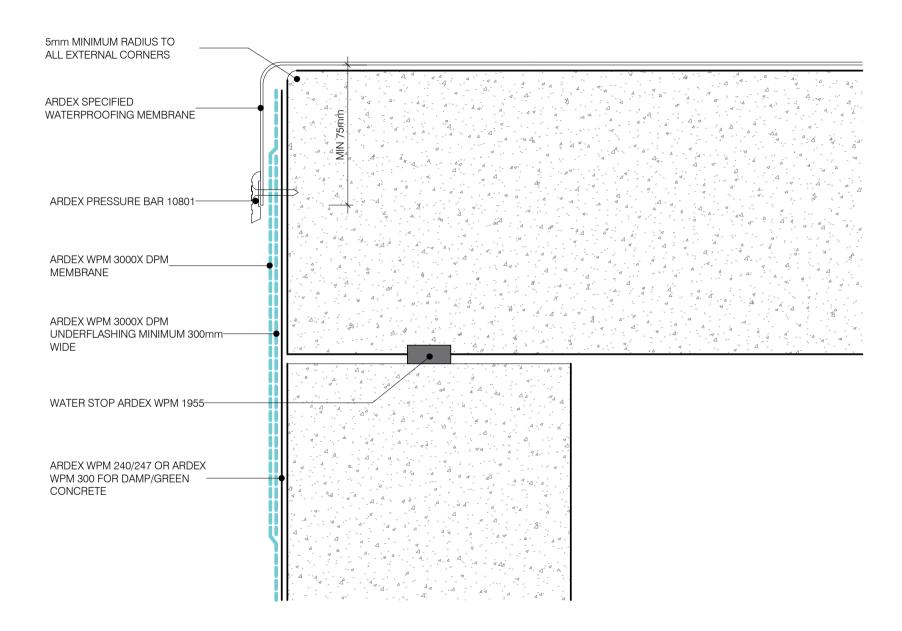

**WPM 3000X** 

Declarate, rubor moles easy resonable druft to ensure that the behavioral default, encounsed and one information contained in this silvainty are accusted and ensured no extension at the land design and publication, for decision and publication, for decision and publication, for decision and publication, for decision and publication, and the land to extensive the region of the publication and publication and the land to extensive and and to extensive and and the land to extensive and and the land to extensive and the land the land to extensive and the land th

TANKED WALL-ROOF DECK JUNCTION

DWG NO. AS-07(X)

DATE 04.11.19

SCALE @ 1:2