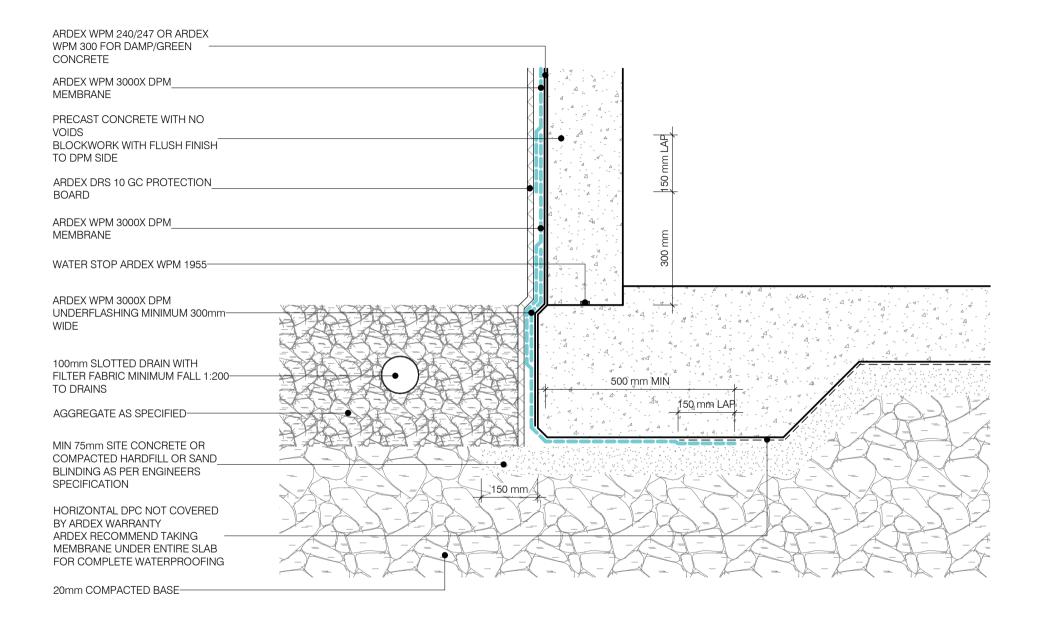

## DRAWING NO.SHEET TITLEDATEAS-00(X)DRAWING LIST04.11.19AS-01(X)FOOTING JUNCTION NO STEP04.11.19AS-02(X)FOOTING JUNCTION STEP04.11.19

| AS-02(X) | FOOTING JUNCTION STEP          | 04.11.19 |
|----------|--------------------------------|----------|
| AS-03(X) | EXTERNAL CORNER                | 04.11.19 |
| AS-04(X) | CONTROL JOINT                  | 04.11.19 |
| AS-05(X) | CHASE FLASHING TERMINATION     | 04.11.19 |
| AS-06(X) | PRESSURE BAR TERMINATION       | 04.11.19 |
| AS-07(X) | TANKED WALL-ROOF DECK JUNCTION | 04.11.19 |
| AS-08(X) | INTERNAL CORNER                | 04.11.19 |
| AS-09(X) | OPEN CUT WALL PIPE PENETRATION | 04.11.19 |