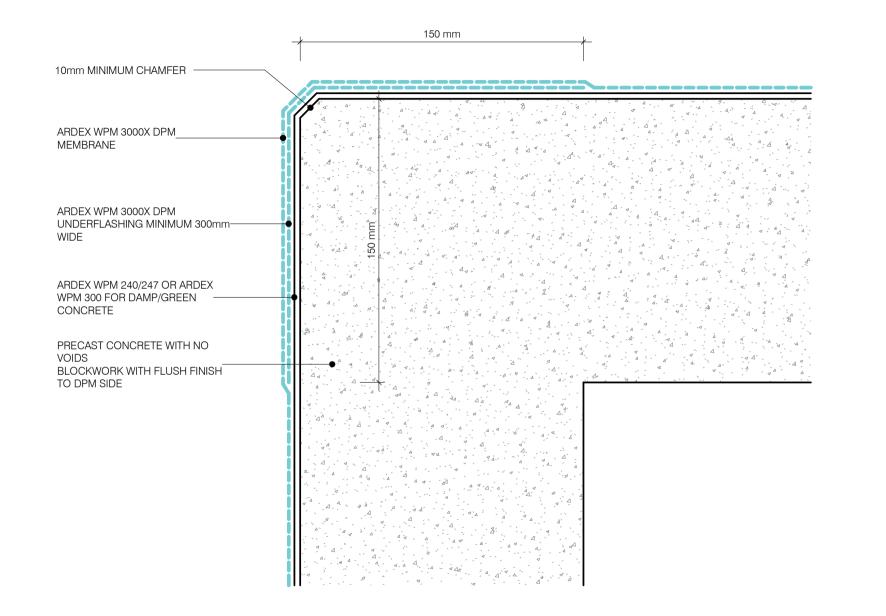

## DRAWING NO.SHEET TITLEDATEAS-00(X)DRAWING LIST04.11.19AS-01(X)FOOTING JUNCTION NO STEP04.11.19AS-02(X)FOOTING JUNCTION STEP04.11.19

| AS-02(X) | FOOTING JUNCTION STEP          | 04.11.19 |
|----------|--------------------------------|----------|
| AS-03(X) | EXTERNAL CORNER                | 04.11.19 |
| AS-04(X) | CONTROL JOINT                  | 04.11.19 |
| AS-05(X) | CHASE FLASHING TERMINATION     | 04.11.19 |
| AS-06(X) | PRESSURE BAR TERMINATION       | 04.11.19 |
| AS-07(X) | TANKED WALL-ROOF DECK JUNCTION | 04.11.19 |
| AS-08(X) | INTERNAL CORNER                | 04.11.19 |
| AS-09(X) | OPEN CUT WALL PIPE PENETRATION | 04.11.19 |