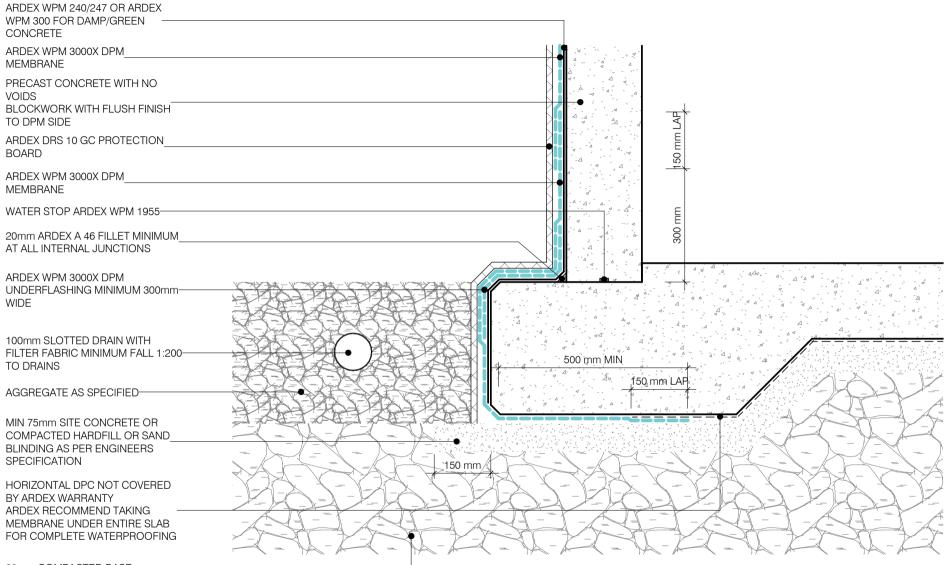

## DRAWING NO.SHEET TITLEDATEAS-00(X)DRAWING LIST04.11.19AS-01(X)FOOTING JUNCTION NO STEP04.11.19AS-02(X)FOOTING JUNCTION STEP04.11.19

| AS-02(X) | FOOTING JUNCTION STEP          | 04.11.19 |
|----------|--------------------------------|----------|
| AS-03(X) | EXTERNAL CORNER                | 04.11.19 |
| AS-04(X) | CONTROL JOINT                  | 04.11.19 |
| AS-05(X) | CHASE FLASHING TERMINATION     | 04.11.19 |
| AS-06(X) | PRESSURE BAR TERMINATION       | 04.11.19 |
| AS-07(X) | TANKED WALL-ROOF DECK JUNCTION | 04.11.19 |
| AS-08(X) | INTERNAL CORNER                | 04.11.19 |
| AS-09(X) | OPEN CUT WALL PIPE PENETRATION | 04.11.19 |