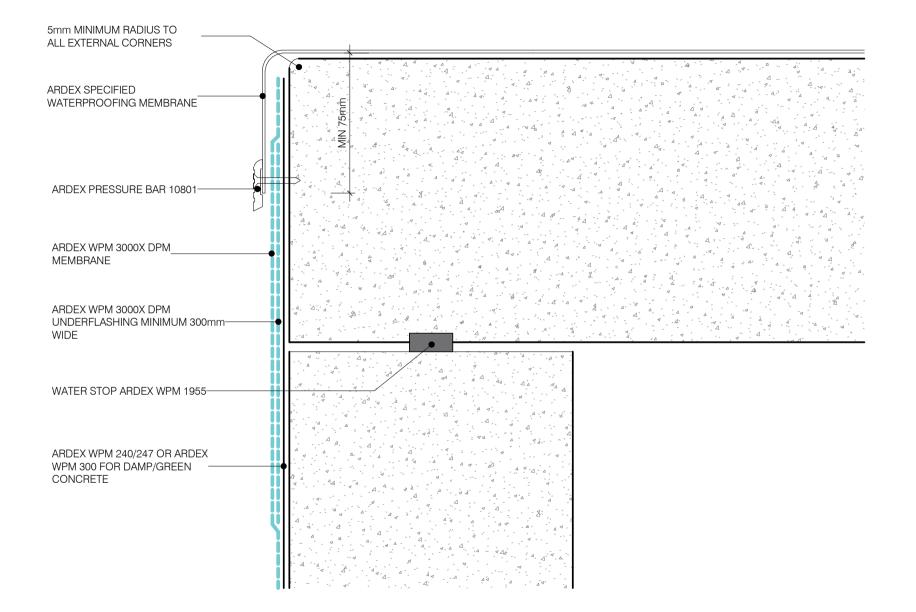

| ARDEX WPM 3000X DPM                                              |  |
|------------------------------------------------------------------|--|
| MEMBRANE                                                         |  |
|                                                                  |  |
|                                                                  |  |
|                                                                  |  |
|                                                                  |  |
|                                                                  |  |
|                                                                  |  |
|                                                                  |  |
| ARDEX WPM 3000X DPM                                              |  |
| UNDERFLASHING MINIMUM 300mm                                      |  |
| WIDE                                                             |  |
|                                                                  |  |
|                                                                  |  |
|                                                                  |  |
|                                                                  |  |
|                                                                  |  |
| ARDEX WPM 240/247 OR ARDEX                                       |  |
| WPM 300 FOR DAMP/GREEN                                           |  |
| CONCRETE                                                         |  |
|                                                                  |  |
|                                                                  |  |
|                                                                  |  |
|                                                                  |  |
|                                                                  |  |
|                                                                  |  |
|                                                                  |  |
|                                                                  |  |
| 20mm FILLET MINIMUM                                              |  |
|                                                                  |  |
| PRECAST CONCRETE WITH NO                                         |  |
| PRECAST CONCRETE WITH NO<br>VOIDS                                |  |
| PRECAST CONCRETE WITH NO<br>VOIDS<br>BLOCKWORK WITH FLUSH FINISH |  |
| PRECAST CONCRETE WITH NO<br>VOIDS                                |  |
| PRECAST CONCRETE WITH NO<br>VOIDS<br>BLOCKWORK WITH FLUSH FINISH |  |
| PRECAST CONCRETE WITH NO<br>VOIDS<br>BLOCKWORK WITH FLUSH FINISH |  |
| PRECAST CONCRETE WITH NO<br>VOIDS<br>BLOCKWORK WITH FLUSH FINISH |  |
| PRECAST CONCRETE WITH NO<br>VOIDS<br>BLOCKWORK WITH FLUSH FINISH |  |
| PRECAST CONCRETE WITH NO<br>VOIDS<br>BLOCKWORK WITH FLUSH FINISH |  |
| PRECAST CONCRETE WITH NO<br>VOIDS<br>BLOCKWORK WITH FLUSH FINISH |  |
| PRECAST CONCRETE WITH NO<br>VOIDS<br>BLOCKWORK WITH FLUSH FINISH |  |
| PRECAST CONCRETE WITH NO<br>VOIDS<br>BLOCKWORK WITH FLUSH FINISH |  |