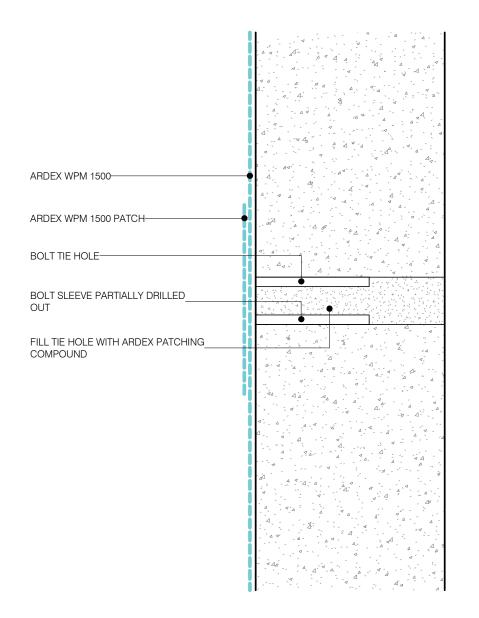

PRE APPLIED PIPE PENETRATION SHEET TITLE

 DWG NO.
 AWT-04

 DATE
 27.08.2019

 SCALE
 1 : 2 @ A4

BOLT HOLE TREATMENT

SHEET TITLE

**WELDTEC TANKING** 

Adding the noise way reactable during the sums of the lutriced adds, economodation and the internation cataland is hind adding as accusate and represent on leveralization and the lot adding and accusate and represent adding adding and the lot adding and accusate adding addin