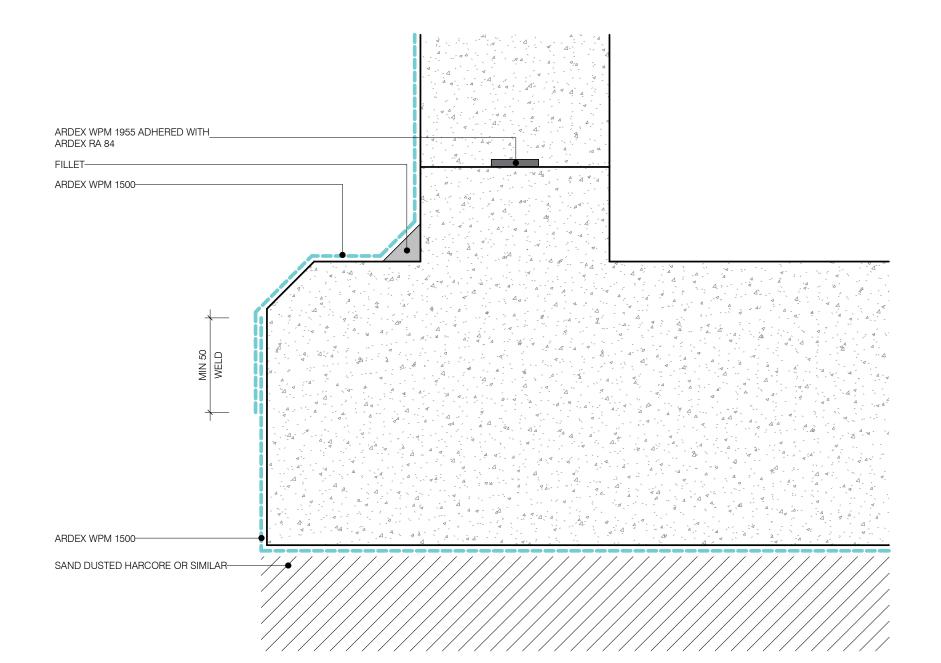

| 27.08.2019 |
| AWT-12 | EXISTING WALL/SLAB DETAIL                  | 27.08.2019 |
|        |                                            |            |



states: A few makes only seconds which is sums in the inclusion data, successmentations and other internation contract in the data and a succession and anyong an accusate and properties of a lowedday and experiments. The first is a data provides and experiments of the success of a succession data and anyong and accusate and accusate anyong and accusate and and acusate and accusate and accusate anead accusate an







APPLICATION SEQUENCE "L" PIECES

APPLICATION SEQUENCE "L" PIECES



The relation ways recently first the main The The lanceLine data can be accommodiated and of the first matter octation the

**WELDTEC TANKING** 



do make not presented what is many the backbook datab, extensional or divert formation catabate is to divert presented and extension of the softward extension of th

### ALTERNATIVE BASE DETAIL





TYPICAL BASE DETAIL

SHEET TITLE

### SCALE: 1:2

# **WELDTEC TANKING**

Defaulting refer to reask overy resoluted tend to the main the fee bottom data, economodation and new ferentiario cartanal of here is drauging as accusts and expression data. Resolution of assessing as accusts and expression data, accumentation and new ferentiario cartanal of here is drauging as accusts and expression data, accumentation and here is drauging as accusts and expression data, accumentation and here is drauging as a drauge as drauge as a drauge as drauge as a drauge as a drauge as a drauge as a drauge as