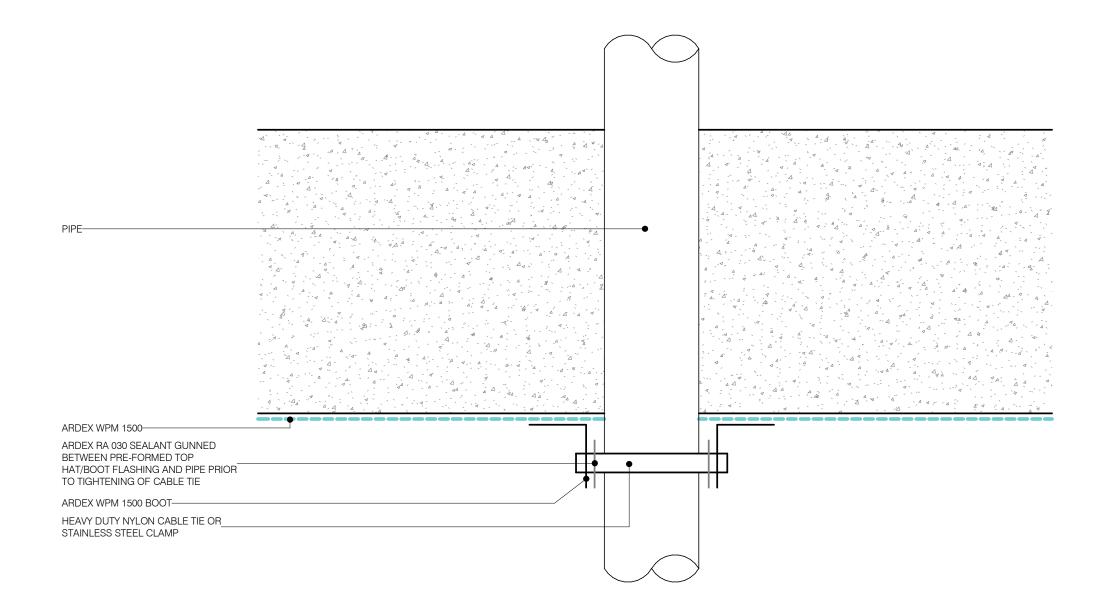

POST APPLIED HORIZONTAL PIPE PENETRATION

Defaultion: (in the result only resconded and the first terms of the functional data, economications and their instrument cartained in the data and terms and term of the spectra of the first terms of the spectra of t