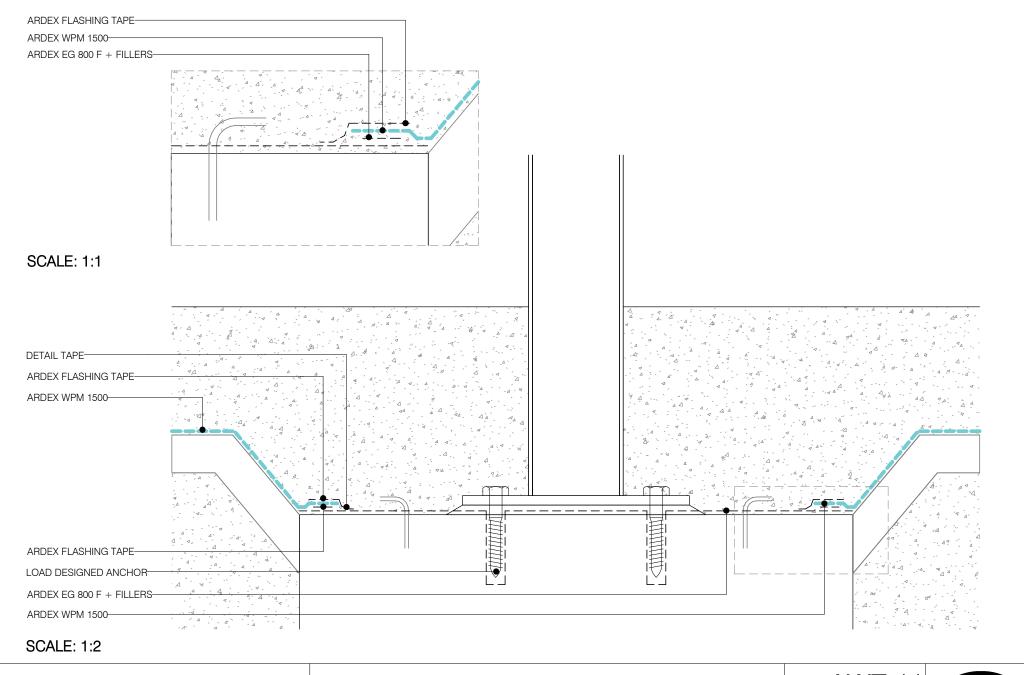

required. The loss marks are been required and the loss marks are been required. The loss marks are been required and the loss marks are been required and the loss marks are been required. The loss of parks, requires are based on the loss marks are been required.

POST APPLIED HORIZONTAL PIPE PENETRATION





Defaultion: (in the result only resconded and the first terms of the functional data, economications and their instrument cartained in the data and terms and term of the spectra of the first terms of the spectra of t

### WALL TERMINATION

 DWG NO.
 AWT-08

 DATE
 27.08.2019

 SCALE
 1 : 2 @ A4



Deduces Advances way waacaba derits a waa hat het kentral datat, exonnendors and deri stransten catada is his damig er accusta advances ad

BASE DETAIL WPM 1500 VERTICAL POST APPLIED









PILE CAP DETAIL

SHEET TITLE

## WELDTEC TANKING

Addition. A device way searched wheth to sums the fits instruction and static, economications and well structures contained in the daming are acculate and properties of acculate grant properties of a structure grant proper