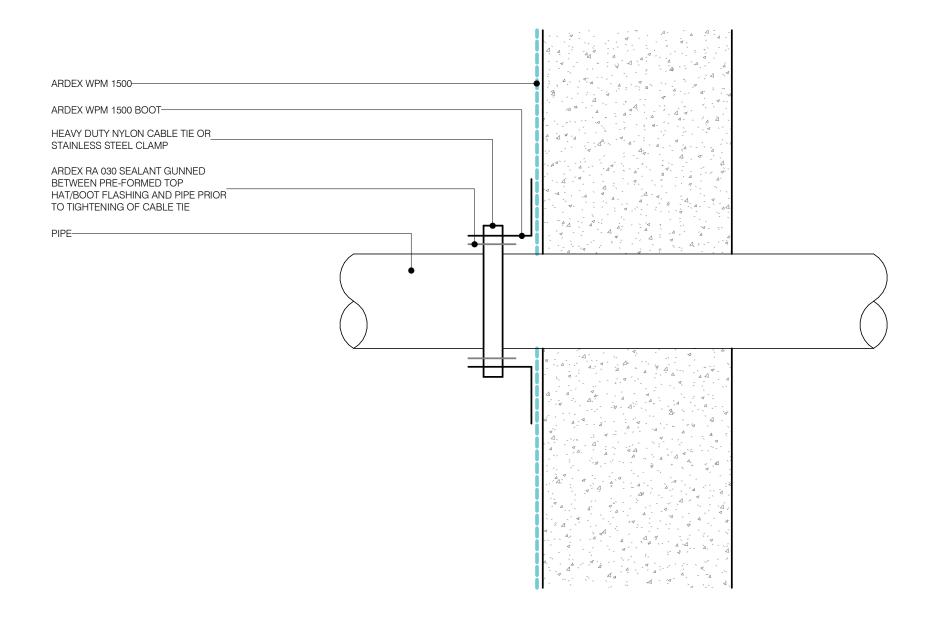

POST APPLIED HORIZONTAL PIPE PENETRATION

Defaultion: (in the result only resconded and the first terms of the functional data, economications and their instrument cartained in the data and terms and term of the spectra of the first terms of the spectra of t