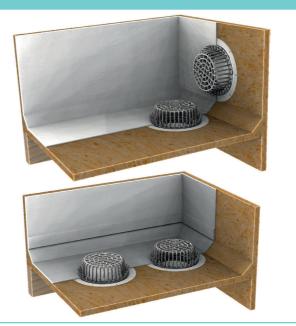

# 150MM DOMED MEMBRANE OUTLET

**Stainless Steel Clamped Roofing Outlet** 

## For Commercial & Residential Installations

#### **Stainless Steel clamped outlet for Membranes**

- Stainless Steel Dome with extended leaf guard
- M6x25 machine screws for sound installations
- Stainless Steel interlocking Clamp Ring
- Over-moulded custom machine nuts cannot be 'cranked out' and will not yield over time
- Clamping force over 9 tons delivering peace of mind
- Disposable optional overflow insert
- Engineered clamping range 0-8mm membrane thickness for multi-layer and torch-on



#### **Product Parts**

### 150mm Drain / 150mm Overflow Drain