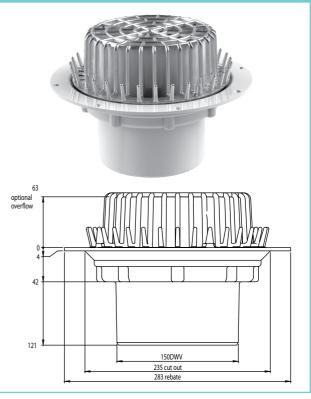

# 150MM DOMED MEMBRANE OUTLET

**Stainless Steel Clamped Roofing Outlet** 

## For Commercial & Residential Installations

#### **Stainless Steel clamped outlet for Membranes**

- Stainless Steel Dome with extended leaf guard
- M6x25 machine screws for sound installations
- Stainless Steel interlocking Clamp Ring
- Over-moulded custom machine nuts cannot be 'cranked out' and will not yield over time
- Clamping force over 9 tons delivering peace of mind
- Disposable optional overflow insert
- Engineered clamping range 0-8mm membrane thickness for multi-layer and torch-on



#### **Product Parts**

### 150mm Drain / 150mm Overflow Drain