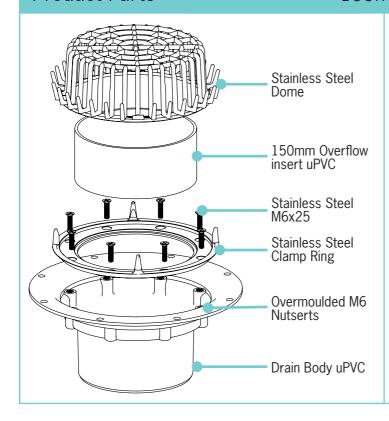

#### **Product Parts**

#### **Stainless Steel clamped outlet for Membranes**

- Stainless Steel Dome with extended leaf guard
- M6x25 machine screws for sound installations
- Stainless Steel interlocking Clamp Ring
- Over-moulded custom machine nuts cannot be 'cranked out' and will not yield over time
- Clamping force over 9 tons delivering peace of mind
- Disposable optional overflow insert
- Engineered clamping range 0-8mm membrane thickness for multi-layer and torch-on